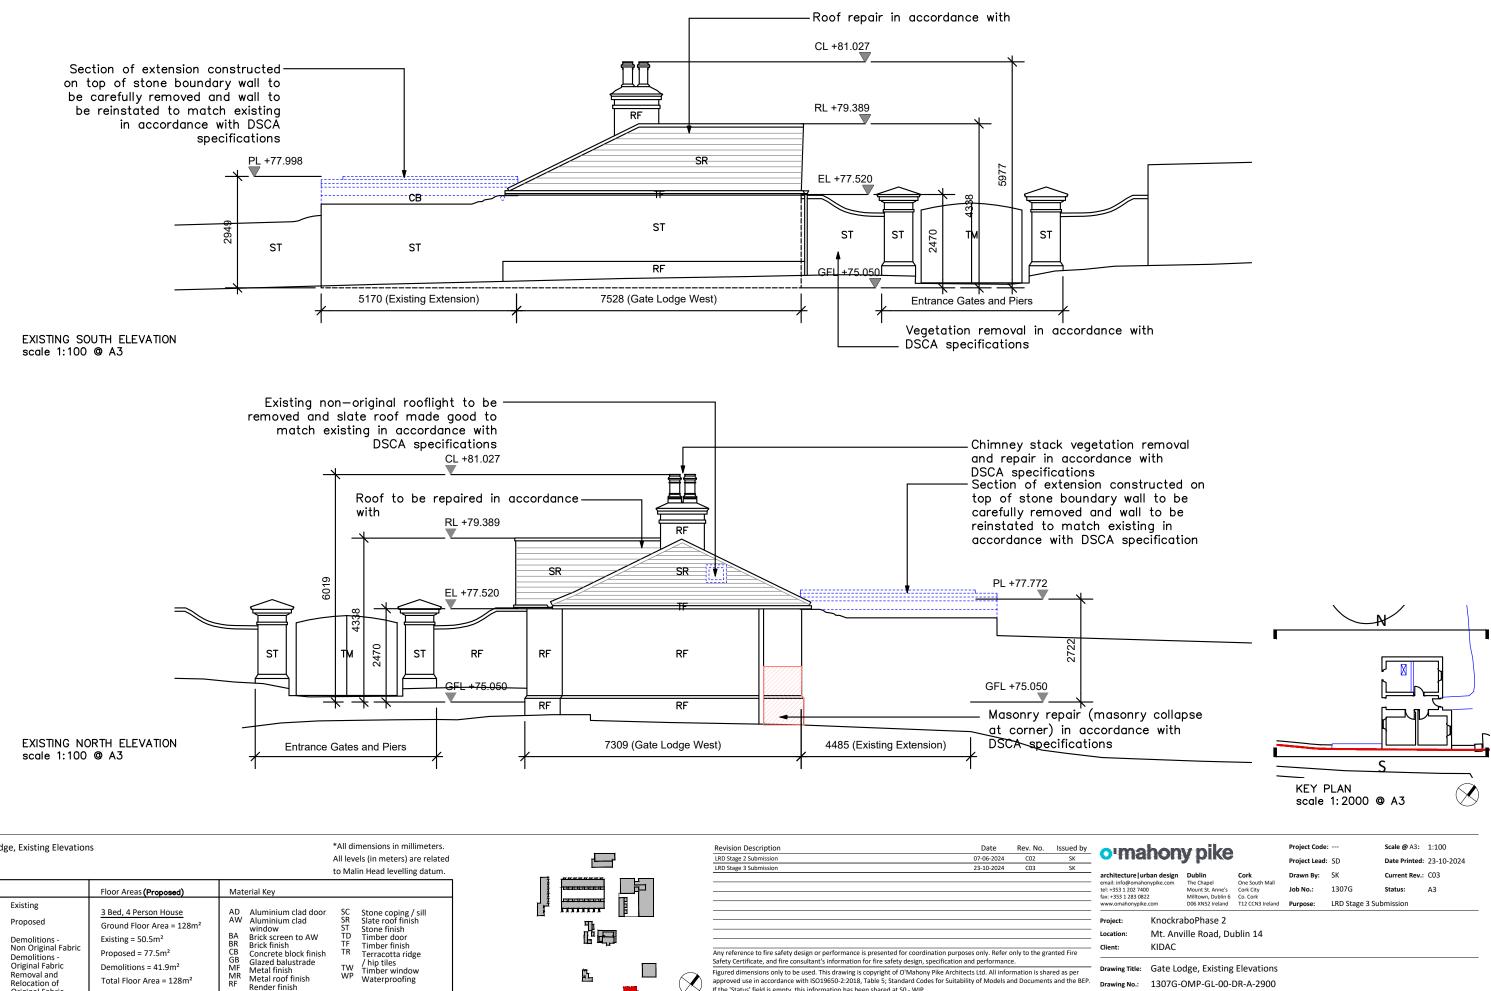

| Gate Lodge, Existing Elevations                         |                                                                                                 |                                                                                                 | *All dimensions in millimeters.<br>All levels (in meters) are related<br>to Malin Head levelling datum. | LRD Stage 2 Submission 07-<br>LRD Stage 3 Submission 23-                                                                                                                                                                                                                     | ate Rev. No<br>6-2024 C02<br>0-2024 C03 | o. Issued by<br>SK<br>SK | architectu                                                  |
|---------------------------------------------------------|-------------------------------------------------------------------------------------------------|-------------------------------------------------------------------------------------------------|---------------------------------------------------------------------------------------------------------|------------------------------------------------------------------------------------------------------------------------------------------------------------------------------------------------------------------------------------------------------------------------------|-----------------------------------------|--------------------------|-------------------------------------------------------------|
| Legend                                                  | Floor Areas (Proposed) Material Key                                                             | Material Key                                                                                    | SR Slate roof finish<br>ST Stone finish                                                                 |                                                                                                                                                                                                                                                                              |                                         |                          | email: info@<br>tel: +353 1 2<br>fax: +353 1 2<br>www.omaho |
| Existing Proposed Demolitions -                         | 3 Bed, 4 Person House<br>Ground Floor Area = 128m <sup>2</sup><br>Existing = 50.5m <sup>2</sup> | AD Aluminium clad do<br>AW Aluminium clad<br>window<br>BA Brick screen to AV<br>BR Brick finish |                                                                                                         |                                                                                                                                                                                                                                                                              |                                         |                          | Project:<br>Location:                                       |
| Non Original Fabric<br>Demolitions -<br>Original Fabric | Proposed = 77.5m <sup>2</sup><br>Demolitions = 41.9m <sup>2</sup>                               | CB<br>GB<br>Glazed balustrade                                                                   | h TR Terracotta ridge                                                                                   | Any reference to fire safety design or performance is presented for coordination purposes on<br>Safety Certificate, and fire consultant's information for fire safety design, specification and pe                                                                           | formance.                               |                          | <ul> <li>Client:</li> <li>Drawing T</li> </ul>              |
| Removal and<br>Relocation of<br>Original Fabric         | Total Floor Area = 128m <sup>2</sup>                                                            | MF Metal finish<br>MR Metal roof finish<br>RF Render finish                                     | WP Waterproofing                                                                                        | Figured dimensions only to be used. This drawing is copyright of O'Mahony Pike Architects th<br>approved use in accordance with ISO19650-2:2018, Table 5; Standard Codes for Suitability of<br>If the 'Status' field is empty, this information has been shared at S0 - WIP. |                                         |                          | •                                                           |